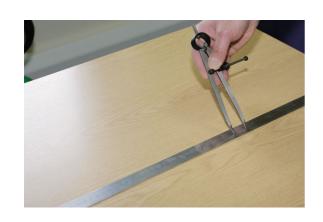

## Caliper & Divider Set 3pc

A 3-piece spring-type caliper and divider set providing a range of measures, perfect for: engineers, fabricators and mechanics. Useful for measuring both internal and external dimensions, the distance between two points and for marking out. These are made from carbon steel and feature a knurled knob for adjustment.

## **Additional Information**

- Set includes 6" (150mm) internal & external calipers & divider.
- · All tools easily & precisely adjusted with simple screw.
- · Calipers measure internal & external size of an object.
- Divider easily measures & marks required locations.
- Ideal for use by engineers, fabricators, mechanics & woodturners etc.