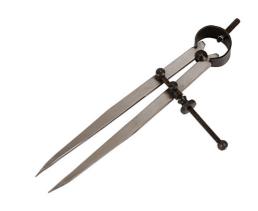

## Caliper & Divider Set 3pc

A 3-piece spring-type caliper and divider set providing a range of measures, perfect for: engineers, fabricators and mechanics. Useful for measuring both internal and external dimensions, the distance between two points and for marking out. These are made from carbon steel and feature a knurled knob for adjustment.

## **Additional Information**

- Set includes 6" (150mm) internal & external calipers & divider.
- · All tools easily & precisely adjusted with simple screw.
- · Calipers measure internal & external size of an object.
- Divider easily measures & marks required locations.
- Ideal for use by engineers, fabricators, mechanics & woodturners etc.