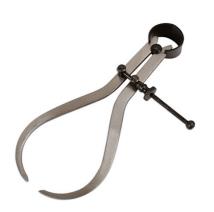

## Caliper & Divider Set 3pc

A 3-piece spring-type caliper and divider set providing a range of measures, perfect for: engineers, fabricators and mechanics. Useful for measuring both internal and external dimensions, the distance between two points and for marking out. These are made from carbon steel and feature a knurled knob for adjustment.

## **Additional Information**

- Set includes 6" (150mm) internal & external calipers & divider.
- · All tools easily & precisely adjusted with simple screw.
- · Calipers measure internal & external size of an object.
- Divider easily measures & marks required locations.
- Ideal for use by engineers, fabricators, mechanics & woodturners etc.