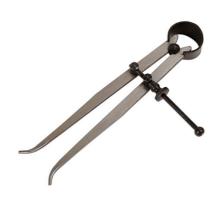

## Caliper & Divider Set 3pc

A 3-piece spring-type caliper and divider set providing a range of measures, perfect for: engineers, fabricators and mechanics. Useful for measuring both internal and external dimensions, the distance between two points and for marking out. These are made from carbon steel and feature a knurled knob for adjustment.

## **Additional Information**

- Set includes 6" (150mm) internal & external calipers & divider.
- · All tools easily & precisely adjusted with simple screw.
- · Calipers measure internal & external size of an object.
- Divider easily measures & marks required locations.
- Ideal for use by engineers, fabricators, mechanics & woodturners etc.