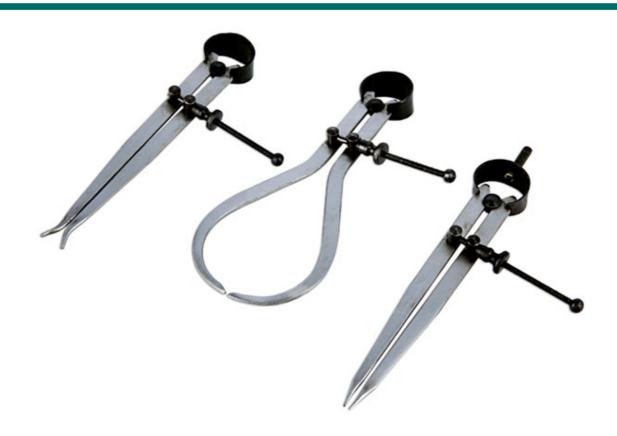

## Caliper & Divider Set 3pc

A 3-piece spring-type caliper and divider set providing a range of measures, perfect for: engineers, fabricators and mechanics. Useful for measuring both internal and external dimensions, the distance between two points and for marking out. These are made from carbon steel and feature a knurled knob for adjustment.

## **Additional Information**

- Set includes 6" (150mm) internal & external calipers & divider.
- · All tools easily & precisely adjusted with simple screw.
- · Calipers measure internal & external size of an object.
- Divider easily measures & marks required locations.
- Ideal for use by engineers, fabricators, mechanics & woodturners etc.